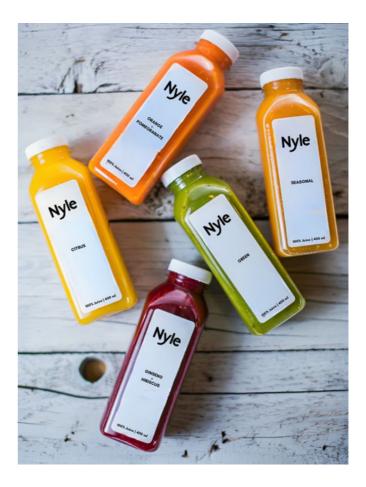

### Juices

| <b>TROPICAL ZEST</b><br>Pineapple, mango, orange and a touch of ginger. (33cl)    | 6,50 |
|-----------------------------------------------------------------------------------|------|
| <b>BERRY FUSION</b><br>Raspberry, cranberry, and mango. (33cl)                    | 6,50 |
| SUNRISE BLEND<br>Carrot, orange and yellow melon (33cl)                           | 6,50 |
| <b>GREEN DETOX</b><br>Cucumber, avocado, green apple, and a hint of ginger (33cl) | 6,50 |
| CARIBBEAN DREAM<br>Pineapple, orange and cranberry (33cl)                         | 6,50 |
| GARDEN FRESH<br>Tomato, carrot and cucumber (33cl)                                | 6,50 |
| <b>BISSAP JUICE</b><br>The original version of Bissap with a hint of mint. (33cl) | 6,50 |
| <b>GINGER JUICE</b><br>All the spiciness of African ginger. (33cl)                | 6,50 |